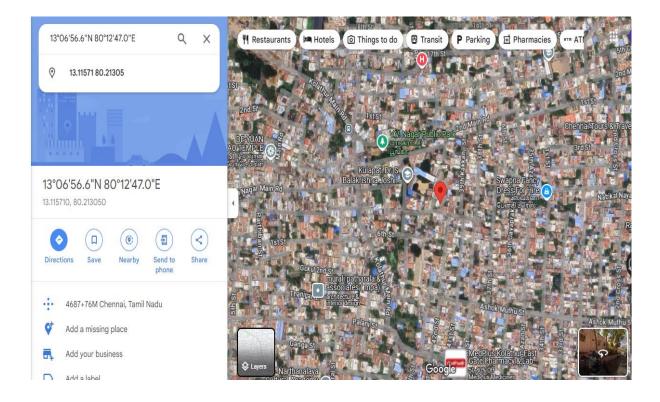

erty               |
| Accessibility               |                                                               |
| Nature of Security          | Residential Flat                                              |
|                             | The Residential is situated in an excellent residential area. |
|                             |                                                               |
|                             | Residential Flat                                              |
| Observations related to the |                                                               |
| property                    | Near Allahabad Bank, Dharmaram                                |

Photographs: Attached in Annexure 1







## Google Map Location: Latitude 13.11571, Longitude 80.21305