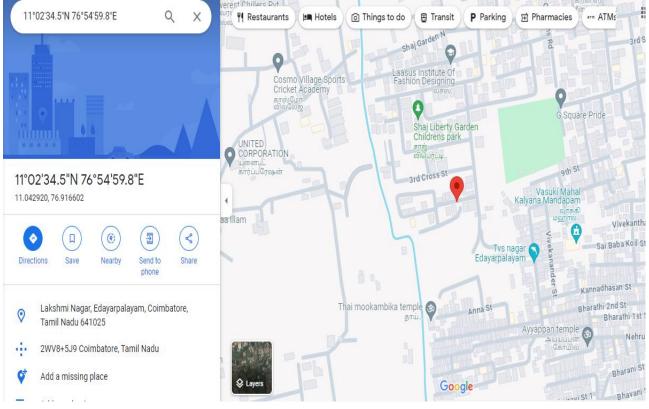

2 km away from the property             |
| Accessibility               | Desidential Land and Duilding                             |
| Nature of Security          | Residential Land and Building                             |
|                             | The Society is situated in an excellent residential area. |
|                             | Deside states deside the                                  |
|                             | Residential Land and Building                             |
| Observations related to the |                                                           |
| property                    | Near to Luna Nagar Bus Stop                               |

Photographs: Attached in Annexure 1











## Google Map Location: Latitude 11.042920, Longitude 76.916602