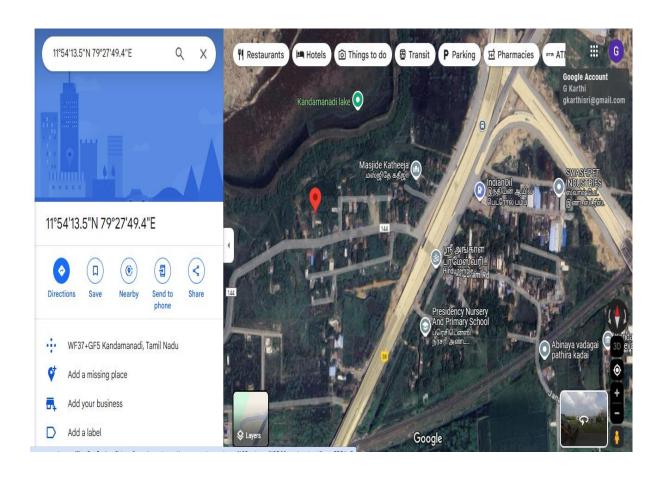

ntial Land and Building                                                                                  |
|                             | The Property is situated in an excellent residential area.                                                     |
|                             | Residential Land                                                                                               |
| Observations related to the |                                                                                                                |
| property                    | Near Villupuram Bypass Bus Stop                                                                                |

Photographs: Attached in Annexure 1











## Google Map Location: Latitude 11.903746, Longitude 79.463734