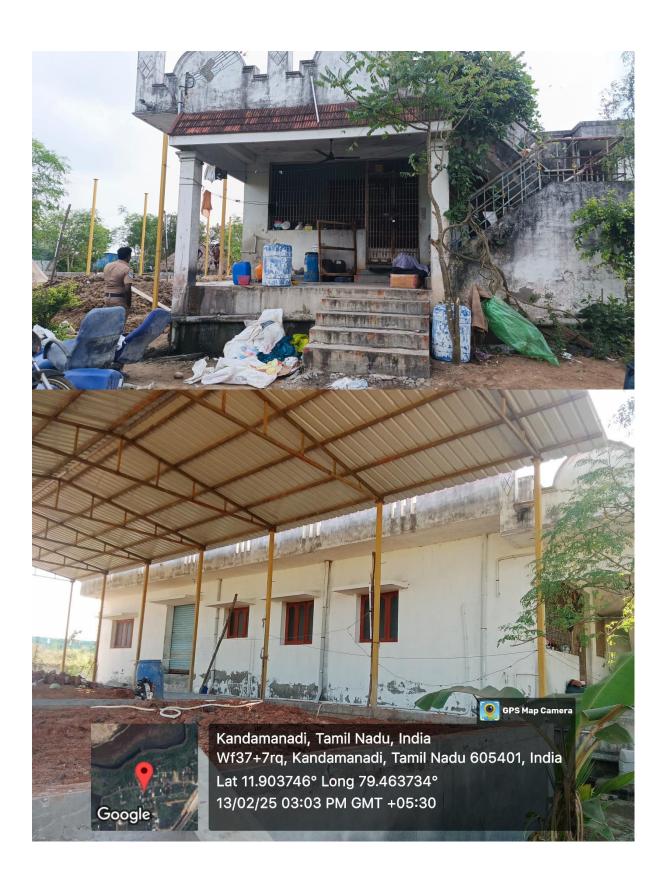

## **AYYANAR V**

| Particular                  | Details                                                                                                        |
|-----------------------------|----------------------------------------------------------------------------------------------------------------|
| Description of the Property | Rs.No.291/A1,1,0.66,Plot.No.6,Raja Nagar<br>Kandamanadi,Villupuram District, Tamilnadu, Villuppuram,<br>605401 |
| Area                        | 2088 Square feet of land and Around 1450 RCC structure building.                                               |
| Location                    | Near Villupuram Bypass Bus Stop                                                                                |
|                             | The property is about 8 Kms away from Villupuram Railway Station.                                              |
|                             | Near Villupuram -Bus stop @ 6 Kms                                                                              |
|                             | Nearest Market is 7 km away from the property                                                                  |
| Accessibility               |                                                                                                                |
| Nature of Security          | Residential Land and Building                                                                                  |
|                             | The Property is situated in an excellent residential area.                                                     |
|                             | Residential Land                                                                                               |
| Observations related to the |                                                                                                                |
| property                    | Near Villupuram Bypass Bus Stop                                                                                |

Photographs: Attached in Annexure 1