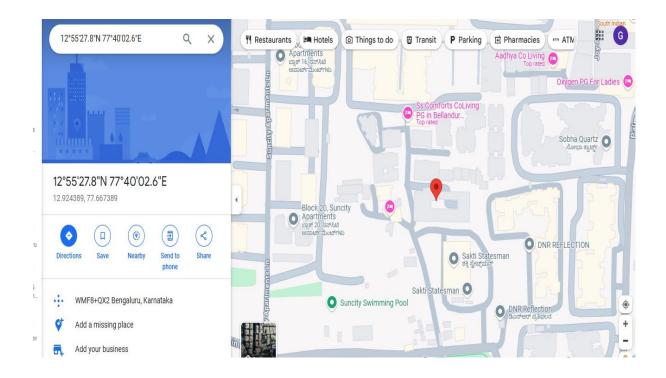

|
| Observations related to the |                                                                                                                                                                                                                                       |
| property                    | Near to Sarjapura Ring Road Junction Bus Stop                                                                                                                                                                                         |

Photographs: Attached in Annexure 1





## Google Map Location: Latitude 12.924389, Longitude 77.667389