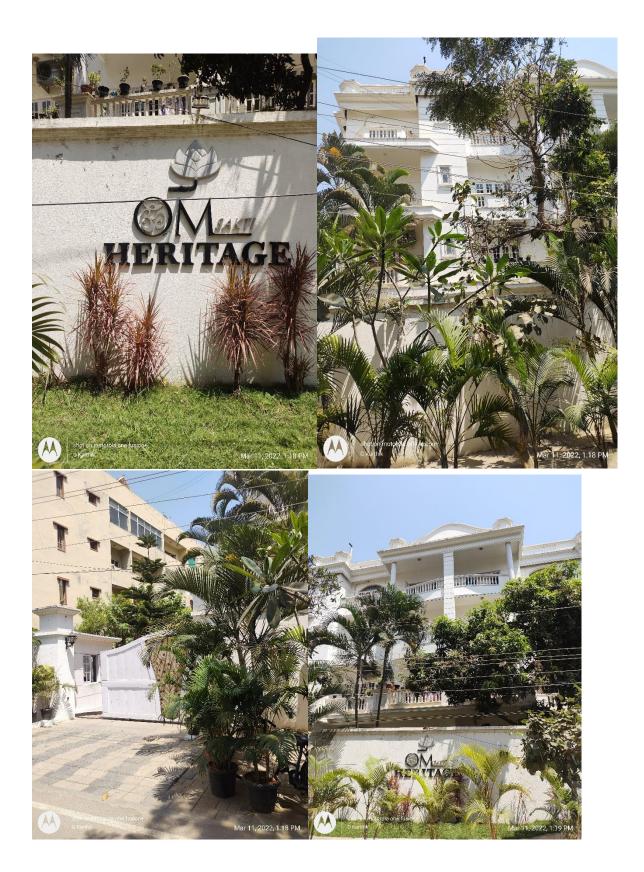

## **AROWANA CONSULTING LIMITED**

| Particular                  | Details                                                                                                                                                                                                                               |
|-----------------------------|---------------------------------------------------------------------------------------------------------------------------------------------------------------------------------------------------------------------------------------|
|                             | Apartment No.2, Ground Floor, C Block                                                                                                                                                                                                 |
|                             | Omsakti Heritage, Begur Hobli,                                                                                                                                                                                                        |
| Description of the Property | Bangalore-560068.                                                                                                                                                                                                                     |
| Area                        | BUA – Around 2145 Sq.Ft (which is inclusive of<br>proportionate share of common areas) along with two<br>covered Car Park space, bearing Nos. 62 and 65 in the<br>basement and garden area of 1098 Sq.Ft.<br>UDS: 1193.73 Square Feet |
| Location                    | Near to Sarjapura Ring Road Junction Bus Stop                                                                                                                                                                                         |
|                             | The property is 18.00 Kms away from KSR Bengaluru City Junction.<br>About 1.00 km from Sarjapura Ring Road Junction Bus Stop                                                                                                          |
|                             | Nearest Market is 2 km away from the property                                                                                                                                                                                         |
| Accessibility               |                                                                                                                                                                                                                                       |
| Nature of Security          | Residential Apartment                                                                                                                                                                                                                 |
|                             | The Property is situated in an excellent residential area.                                                                                                                                                                            |
|                             | Residential Land and Building                                                                                                                                                                                                         |
| Observations related to the |                                                                                                                                                                                                                                       |
| property                    | Near to Sarjapura Ring Road Junction Bus Stop                                                                                                                                                                                         |

Photographs: Attached in Annexure 1